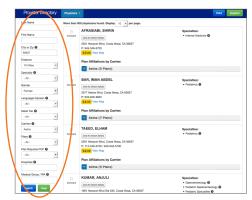

When they visit www.calchoice.com, your clients can search from thousands of qualified doctors using a variety of criteria, including:

- City or ZIP Code
- Distance from home or office
- Medical specialty
- Language(s) spoken
- · Health Plan and benefit plan type
- Hospital affiliation
- Medical group or IPA

Go to calchoice.com
Click on Provider Search

Enter City or ZIP Code, then enter the carrier of your choice OR leave blank to see all carriers

2. Click on Medical Carriers

5. You can also search by a combination of specific options including specialty, metal tier, or carrier