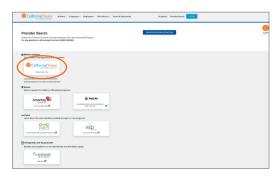

Go to calchoice.com
Click on Provider Search

Enter City or ZIP Code, then enter the carrier of your choice OR leave blank to see all carriers

2. Click on Medical Carriers

5. You can also search by a combination of specific options including specialty, metal tier, or carrier

Click Accept