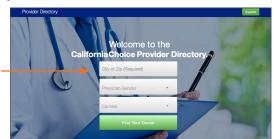

Go to calchoice.com
Click on Provider Search

Enter City or ZIP Code, then enter the carrier of your choice OR leave blank to see all carriers

2. Click on Medical Carriers

5. You can also search by a combination of specific options including specialty, metal tier, or carrier