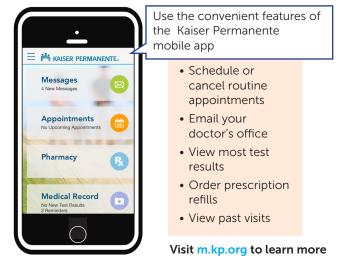

he Palm** of Your Hand It's that simple

Life happens when you least expect it. Our 8 carriers offer convenient, easy to use mobile apps so that you can guickly access your health information at the touch of a button.



### With Aetna mobile, get the answers you need instantly.

- Pull up your Medical ID Card information
- Find doctors and specialists in your area
- Use the Urgent Care finder
- View your personal health record

For more information, visit www.aetna.com/mobile



Health Net Mobile is an easy way to view your online account.

- Mobile ID Cards for you and your dependents
- View your health plan details
- Access your primary care physician information
- Search for providers and urgent care facilities

To find out more, visit www.healthnet.com/mobile



## Kaiser Permanente



(Additional carriers on the back)







Kaiser Permanente.











## Health Care Access On-the-Go



UnitedHealthcare\*

UnitedHealthcare

Get Answers

R

?

Ő



- & view test results.Search for a doctor
- Get Emergency Room and Urgent Care Locations
- Search for classes & events offered by SHARP

To learn more, visit m.sharp.com

UnitedHealthcare's Health4Me app provides instant access to your healthcare information

- View and share member ID cards
- Search for physicians by location or specialty
- Estimate prescription costs
- Contact a registered nurse 24/7 for advice
- Check the status of deductibles

Visit www.myuhc.com for more information



#### 24/7 Health Care at Your Fingertips

- Email your provider & schedule appointments
- Look-up symptoms
- Find doctors and care cen