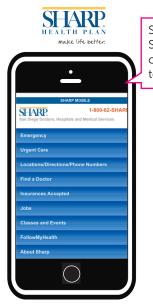

## Health Care Access On-the-Go

UnitedHealthcare\*

UnitedHealthcare

Get Answers

R

?

Ő

- & view test results.Search for a doctor
- Get Emergency Room and Urgent Care Locations
- Search for classes & events offered by SHARP

To learn more, visit m.sharp.com

UnitedHealthcare's Health4Me app provides instant access to your healthcare information

- View and share member ID cards
- Search for physicians by location or specialty
- Estimate prescription costs
- Contact a registered nurse 24/7 for advice
- Check the status of deductibles