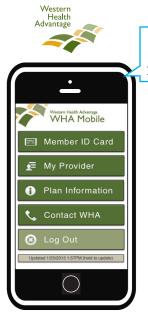

Find out more at www.sutterhealth.org/ mobile-apps/

Use the Western Health Advantage mobile app to make the most of your health plan

- •Keeps an electronic copy of your member ID cards
- Quickly access your primary care physician information
- Get details about your healthcare plan
- Access the 24/7 nurse advice line

For more information, visit www.mywha.org