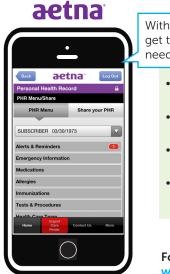

### With Aetna mobile, get the answers you need instantly.

- Pull up your Medical ID Card information
- Find doctors and specialists in your area
- Use the Urgent Care finder
- View your personal health record

For more information, visit www.aetna.com/mobile

Health Net Mobile is an easy way to view your online account.

- Mobile ID Cards for you and your dependents
- View your health plan details
- Access your primary care physician information
- Search for providers and urgent care facilities