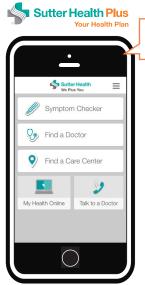

#### 24/7 Health Care at Your Fingertips

- Email your provider & schedule appointments
- Look-up symptoms
- Find doctors and care centers nearby
- Have a video or phone visit with a doctor through MDLIVE

Find out more at www.sutterhealth.org/ mobile-apps/

Use the Western Health Advantage mobile app to make the most of your health plan

- •Keeps an electronic copy of your member ID cards
- Quickly access your primary care physician information
- Get details about your healthcare plan
- Access the 24/7 nurse advice line