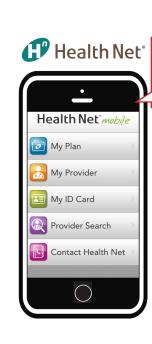

For more information, visit www.aetna.com/mobile

Health Net Mobile is an easy way to view your online account.

- Mobile ID Cards for you and your dependents
- View your health plan details
- Access your primary care physician information
- Search for providers and urgent care facilities

To find out more, visit www.healthnet.com/mobile